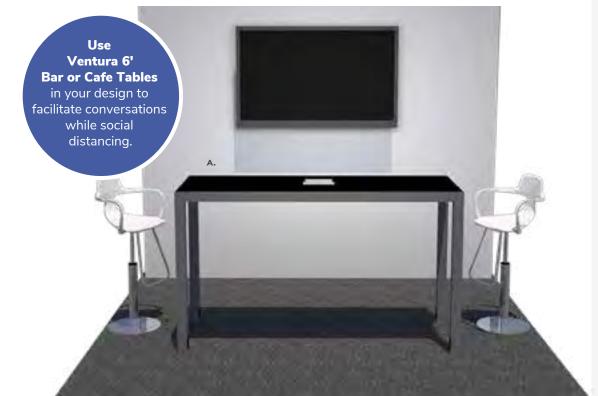

ch the eye of attendees.

**Shown here with Zoey Barstools** 



to display presentations, while hosting attendees in a comfortable and inviting environment.

Shown here with Banana Barstools





#### The Gather 10'x10' booth package

turns your booth into a comfortable oasis from the bustle of the show floor. Ideal for comfortable one-on-one time with prospects.

Shown here with Baja Chairs and **Sydney Power Cocktail Table** 

4 | Freeman.com/store Freeman.com/store | 5

### Power Up In Style.



### **Powered Seating**

Empower attendees at your next show with functional charging furniture and make searching for wall outlets history. From soft seating and tables to pedestals and lamps, our complete charging collection lets you Power Up the Possibilities.







### **Powered Tables**





Ventura Powered Bar Tables

72.25"L 26.25"D 42"H (silver frame)

A) 820950 (black top)
B) 820955 (white top)







Ventura Powered Café Tables 72.25"L 26.25"D 30"H (silver frame)

C) 820964 (black top)
D) 820965 (white top)





**Please Note:** Customer is responsible for providing labor and an electrical power source to the furniture. One 110V power source is required for each charging panel. Two charging units can be daisy chained together. 10A max per charging panel.

### Take Charge.



### **Powered Tables**

Empower attendees at your next show with functional charging furniture and make searching for wall outlets history. From soft seating and tables to pedestals and lamps, our complete charging collection lets you Power Up the Possibilities.



**Please Note:** Customer is res