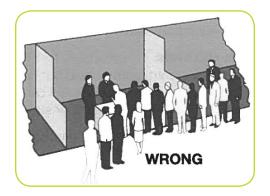

# **Use of Space**

Regardless of the number of Linear Booths utilized, e.g. 10ft by 20ft (3.05m by 6.10m), 10ft by 30ft (3.05m by 9.14m), 10ft by 40ft (3.05m by 12.19m), etc., display materials should be arranged in such a manner so as not to obstruct sight lines of neighboring exhibitors. The maximum height of 8ft (2.44m) is allowed only in the rear half of the booth space, with a 4ft (1.22m) height restriction imposed on all materials in the remaining space forward to the aisle. Note: When three or more Linear Booths are used in combination as a single exhibit space, the 4ft (1.22m) height limitation is applied only to that portion of exhibit space which is within 10ft (3.05m) of an adjoining booth.