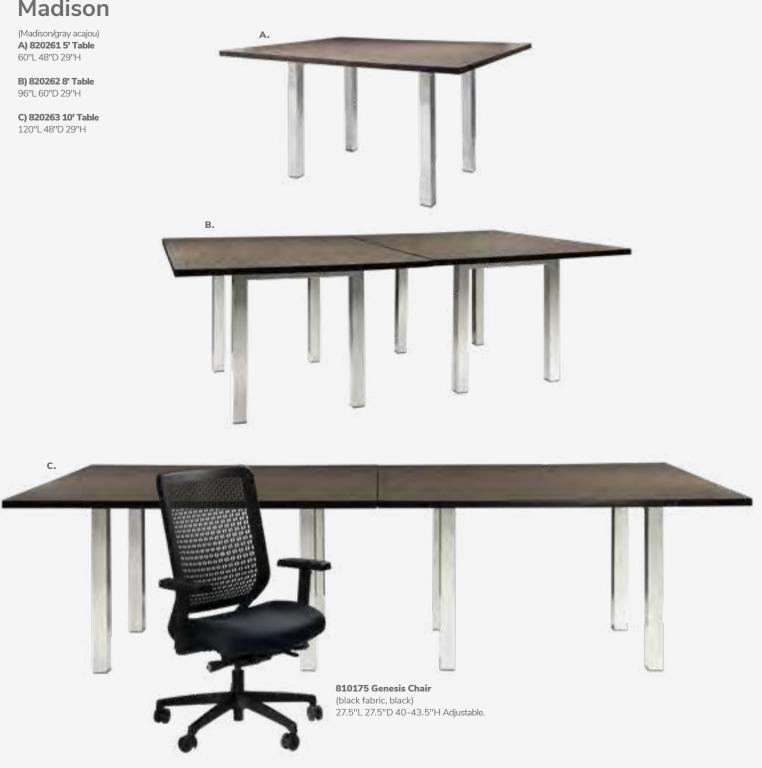

Order Booth Carpet and Furniture: All exhibitors <u>MUST</u> carpet their entire booth area. **January 19, 2022** Any booth not carpeted and fully installed by 5:00pm on Wednesday, February 16 will (For discounted rate) be done so at the exhibiting company's expense. If you require tables, chairs, etc., these

items should be rented through Freeman. Order forms can be found under the Booth Carpeting and Furnishings Rental section. Look for details on a special booth package for furnishing your 10 x 10 exhibit.