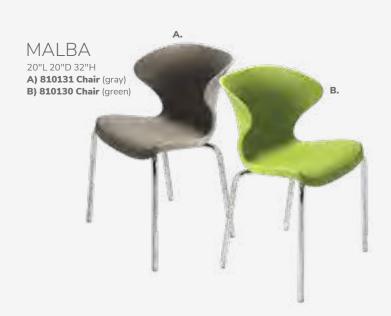

31"H

C) 81024 Atherton Chair (distressed brown leather, blackened steel) 27"L 31"D 30"H

D) 810947 Pro Executive Guest Chair (black vinyl) 24"L 26"D 36"H

E) 81032 Pasadena Chair (white molded plastic w/ chrome tower base) 27"L 25"D 26"H

F) 81037 Sterling Chair (gray fabric) 33"L 33.5"D 32"H

### **Group Seating**

### Lounges

Carefully designed lounges deliver a safe and effective setting for casual and relaxed connections. The strategic placement of other furniture pieces—like coffee tables, room dividers, and large plants—helps to maintain order and preserve social distancing protocols while delivering comfortable and safe networking.



### LAGUNA c) 810861 Chair (maple, chrome) 18"L 19"D 34"H

D) 8201223 Round Café Table (white laminate top, chrome hydraulic base) 30" RND 29"H











### **Styles & Shapes**











Razor Armless Chair (white) 15.38"L 15.5"D 30.5"H

A) 810846 Christopher Chair

B) 810841

(gunmetal)

C) 81093 Lucent Chair (frosted, acrylic)

D) 71089

20"L 18"D 31"H

(white vinyl, chrome) 17"L 19"D 35"H

Rustique Chair w/arms

19.5"L 19.75"D 32.5"H

**Diamond Side Chair** 

**G) 81083 Blade Chair**(sky blue)
20.5"L 19"D 30.5"H

H) 81082 Blade Chair (red) 20.5"L 19"D 30.5"H



### Mix & Match

**Create the ultimate seating configuration.** Choose from a variety of shapes and sizes to design the perfect look.

**I) 210108 LIMERICK® Chair** BY HERMAN MILLER™ (gray) 18"W X 17.75"L X 33"H



### **Ottomans**

### Vibe Cube

18"L 18"D 18"H

A) 81535 (citrus green vinyl)

B) 81537 (spice orange vinyl)

C) 81538 (desert rose vinyl)

**D) 81536** (tau