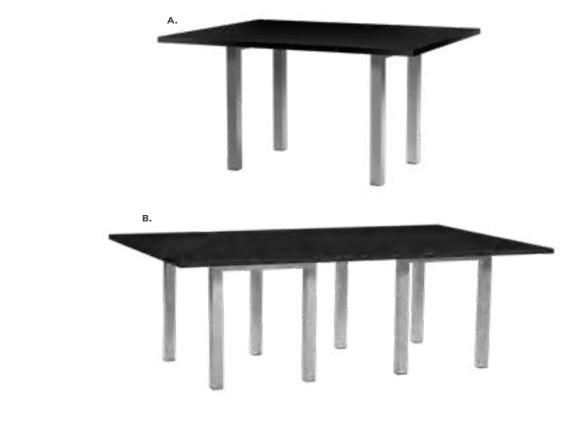

Order Booth Carpet and Furniture: All exhibitors <u>MUST</u> carpet their entire booth area. **January 19, 2022** Any booth not carpeted and fully installed by 5:00pm on Wednesday, February 16 will (For discounted rate) be done so at the exhibiting company's expense. If you require tables, chairs, etc., these

items should be rented through Freeman. Order forms can be found under the Booth Carpeting and Furnishings Rental section. Look for details on a special booth package for furnishing your 10 x 10 exhibit.