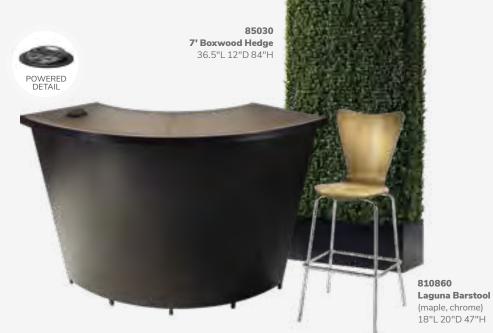

sk**





#### A) 84083 Tech Desk, Powered, w/ 3 Drawer File Cabinet (black metal, laminate)

### 60"L 30"D 30"H B) 84084 Tech Desk,

Powered (black metal, laminate) 60"L 30"D 30"H

16"L 20"D 28"H

#### C) 84080 3 Drawer File **Cabinet on Castors** (black metal, laminate)

# **Lighting & Shelving**



### **ACCENT** LAMPS

### Mason Lamps (brushed silver) A) 850708 Floor Lamp 18" RND 55"H

B) 850707 Table Lamp 16" RND 26"H

### SHELVING

C) 85020 Posh Shelving (chrome, acrylic) 36"L 18"D 72"H D) 84078 **Madison Bookcase** (gray acajou) 36"L 12"D 72"H

44 | Freeman.com/store Freeman.com/store | 45



### Midtown Powered Counter

Metallic pewter gray curved counter with taupe-colored glass top features two AC outlets, three USB charging outlets, locking storage cabinet and two shelves.







### Midtown Bar

Metallic pewter gray curved bar with taupe-colored glass top features locking cabinet for storage and two shelves.

### Midtown Bar

60"L 18"D 42"H (pewter) **A) 850101** (unlighted) B) 850100 (lighted with plug-in)

C) 810840 Zoey Barstools (white, chrome) 15"L 16"D 30-34.75"H





# **Product Display Counter**



A) 72056 **Display Counter** (black) 24"W X 49"L X 42"H

B) 210109 LIMERICK® Stool BY HERMAN MILLER ™ 18" X 17.75"L X 44"H

Please Note: Customer is responsible for providing labor and an electrical power source to the furniture. One 110V power source is required for each charging panel. Two charging units can be daisy chained together. 10A max per charging panel.

46 | freeman.com/store freeman.com/store | 47

# **Greenery and Dividers**

Metallic pewter gray