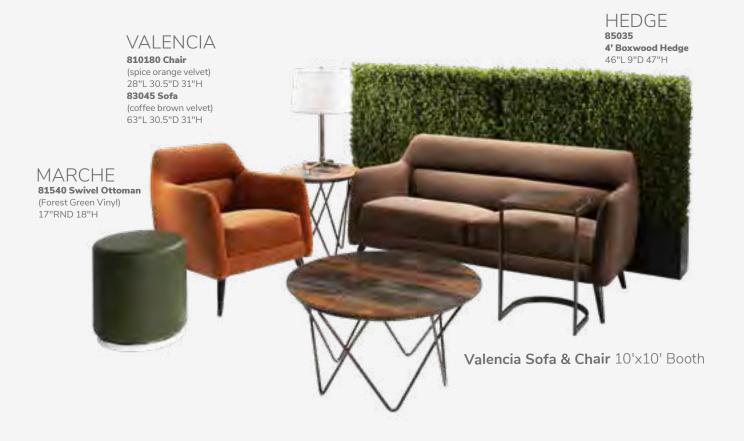

5"L 29"D 33.5"H B) 81038 Tech Chair, No Tablet





**Please Note:** Customer is responsible for providing labor and an electrical power source to the furniture. One 110V power source is required for each charging panel. Two charging units can be daisy chained together. 10A max per charging panel.

### **Powered Poducts**







820710 Wireless Charging Table, Powered

(white, AC plug-in) 20"L 20"D 18"H Mobile devices must have Qi wireless charging capability.



Charging
Hub





**Please Note:** Customer is responsible for providing labor and an electrical power source to the furniture. One 110V power source is required for each charging panel. Two charging units can be daisy chained together. 10A max per charging panel.

### **Soft Seating**

### **Create Engaging Booth Environments**





### VALENCIA

A) 810180 Chair (spice orange velvet) 28"L 30.5"D 31"H B) 83045 Sofa (coffee brown velvet) 63"L 30.5"D 31"H

### **Soft Seating Collections**



### BAJA

**A) 83019 Sofa** (white vinyl) 86"L 28"D 30"H

**B) 81050 Chair** (white vinyl) 36"L 30.5"D 28"H

**C) 83020 Loveseat** (white vinyl) 61"L 30.5"D 28"H



### **STERLING**

**A) 8309 Sofa** (gray fabric) 82"L 33.5"D 32"H

**B) 81037 Chair** (gray fabric) 33"L 33.5"D 32"H



### **KEY LARGO**

**A) 830951 Sofa** (black fabric) 79"L 35"D 34"H

**B) 810950 Chair** (black fabric) 35"L 35"D 34"H

**C) 830950 Loveseat** (black fabric) 57"L 35"D 34"H

### **Soft Seating**



### **Create Engaging Booth Environments**



Palm Beach Sofa & Swanson Chairs 10'x10' Booth



PALM BEACH 83040 Sofa (white vinyl, brushed metal) 69"L 29