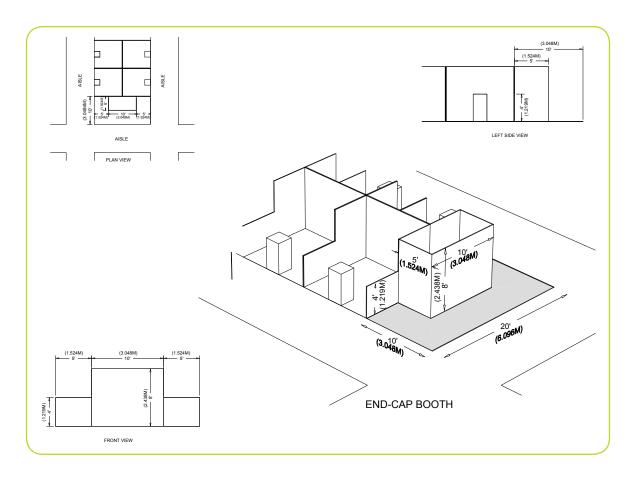

# **END-CAP BOOTH**

An End-cap configuration is essentially an in-line (linear) booth placed in the position of a Peninsula or Split Island. For shows that have Line-of-Sight rules and not Cubic Content, this configuration must follow the dimensions below. Organizers should be alert to exhibitors reserving End-cap configurations to ensure they do not violate Linear Booth Line-of-Sight regulations for neighboring exhibits. (In most cases, this booth style is not recommended due to the Line-of-Sight issues, and Organizers should be aware of these challenges when using them.)

# **Dimensions and Use of Space**

End-cap Booths are generally 10ft (3.05m) deep by 20ft (6.10m) wide. The maximum back wall height allowed is 8ft (2.44m) and the maximum backwall width allowed is 10ft (3.05m) at the center of the backwall with a maximum 5ft (1.52m) height on the two side aisles. Within 5ft of the two side aisles, the maximum height for any display materials is 4ft.