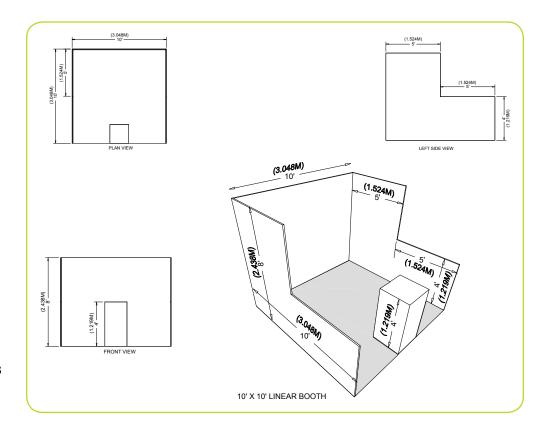

# **LINEAR BOOTH**

The ability to have products or services easily seen by attendees as they walk the aisles is essential to all exhibitors, and that is the basis for including a Linear Booth Line-of-Sight setback rule. Linear Booths, also called "in-line" booths, are generally arranged in a straight line and have neighboring exhibitors on their immediate right and left, leaving only one side exposed to the aisle.

# **Dimensions**

For purposes of consistency and ease of layout and/or reconfiguration, floor plan design in increments of 10ft (3.05m) has become the de facto standard in the United States. Therefore, unless constricted by space or other limitations, Linear Booths are most commonly 10ft (3.05m) wide and 10ft (3.05m) deep, i.e. 10ft by 10ft

(3.05m by 3.05m). A maximum back wall height limitation of 8ft (2.44m) is generally specified to prevent display materials from imposing on neighboring exhibits behind the back wall.

# **Use of Space**

Regardless of the number of Linear Booths utilized, e.g. 10ft by 20ft (3.05m by 6.10m), 10ft by 30ft (3.05m by 9.14m), 10ft by 40ft (3.05m by 12.19m), etc., display materials should be arranged in such a manner so as not to obstruct sight lines of neighboring exhibitors. The maximum height of 8ft (2.44m) is allowed only in the rear half of the booth space, with a 4ft (1.22m) height restriction imposed on all materials in the remaining space forward to the aisle. Note: When three or more Linear Booths are used in combination as a single exhibit space, the 4ft (1.22m) height limitation is applied only to that portion of exhibit space which is within 10ft (3.05m) of an adjoining booth.