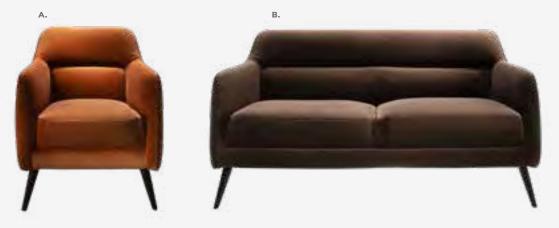

L 29"D 33.5"H B) 81038 Tech Chair, No Tablet





**Please Note:** Customer is responsible for providing labor and an electrical power source to the furniture. One 110V power source is required for each charging panel. Two charging units can be daisy chained together. 10A max per charging panel.

### **Powered Poducts**







820710 Wireless Charging Table, Powered

(white, AC plug-in) 20"L 20"D 18"H Mobile devices must have Qi wireless charging capability.



Charging
Hub





**Please Note:** Customer is responsible for providing labor and an electrical power source to the furniture. One 110V power source is required for each charging panel. Two charging units can be daisy chained together. 10A max per charging panel.

### **Soft Seating**

### **Create Engaging Booth Environments**





### VALENCIA

A) 810180 Chair (spice orange velvet) 28"L 30.5"D 31"H B) 83045 Sofa (coffee brown velvet) 63"L 30.5"D 31"H

### **Soft Seating Collections**



### BAJA

**A) 83019 Sofa** (white vinyl) 86"L 28"D 30"H

**B) 81050 Chair** (white vinyl) 36"L 30.5"D 28"H

**C) 83020 Loveseat** (white vinyl) 61"L 30.5"D 28"H



### **STERLING**

**A) 8309 Sofa** (gray fabric) 82"L 33.5"D 32"H

**B) 81037 Chair** (gray fabric) 33"L 33.5"D 32"H



### **KEY LARGO**

**A) 830951 Sofa** (black fabric) 79"L 35"D 34"H

**B) 810950 Chair** (black fabric) 35"L 35"D 34"H

**C) 830950 Loveseat** (black fabric) 57"L 35"D 34"H

### **Soft Seating**



### **Create Engaging Booth Environments**



Palm Beach Sofa & Swanson Chairs 10'x10' Booth



PALM BEACH 83040 Sofa (white vinyl, brushed metal) 69"L 29"D