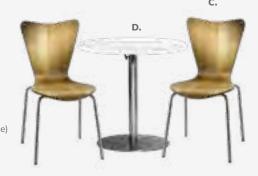

"D 31"H

C) 81024 Atherton Chair (distressed brown leather, blackened steel) 27"L 31"D 30"H

D) 810947 Pro Executive Guest Chair (black vinyl) 24"L 26"D 36"H

E) 81032 Pasadena Chair (white molded plastic w/ chrome tower base) 27"L 25"D 26"H

F) 81037 Sterling Chair (gray fabric) 33"L 33.5"D 32"H

### **Group Seating**

### Lounges

Carefully designed lounges deliver a safe and effective setting for casual and relaxed connections. The strategic placement of other furniture pieces—like coffee tables, room dividers, and large plants—helps to maintain order and preserve social distancing protocols while delivering comfortable and safe networking.



### LAGUNA c) 810861 Chair (maple, chrome) 18"L 19"D 34"H

D) 8201223 Round Café Table (white laminate top, chrome hydraulic base) 30" RND 29"H











### **Styles & Shapes**











Razor Armless Chair (white) 15.38"L 15.5"D 30.5"H

A) 810846 Christopher Chair

B) 810841

(gunmetal)

C) 81093 Lucent Chair (frosted, acrylic)

D) 71089

20"L 18"D 31"H

(white vinyl, chrome) 17"L 19"D 35"H

Rustique Chair w/arms

19.5"L 19.75"D 32.5"H

**Diamond Side Chair** 

**G) 81083 Blade Chair**(sky blue)
20.5"L 19"D 30.5"H

H) 81082 Blade Chair (red) 20.5"L 19"D 30.5"H



### Mix & Match

**Create the ultimate seating configuration.** Choose from a variety of shapes and sizes to design the perfect look.

**I) 210108 LIMERICK® Chair** BY HERMAN MILLER™ (gray) 18"W X 17.75"L X 33"H



### **Ottomans**

### Vibe Cube

18"L 18"D 18"H

A) 81535 (citrus green vinyl)

B) 81537 (spice orange vinyl)

C) 81538 (desert rose vinyl)

**D) 81536** (t