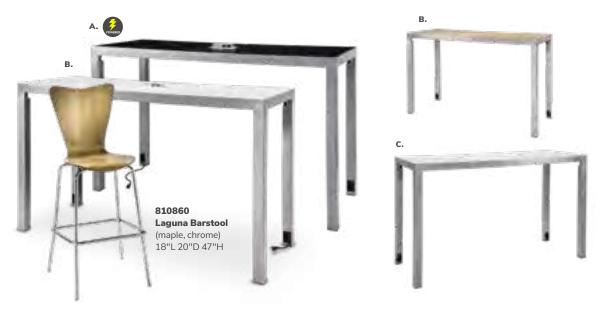

ble (white laminate, white) 48"L 24"D 30"H

# **Conference Tables**

# Madison



# **Black Rectangular Conference Table**



Black Rectangular **Conference Table** (black top, silver)

A) 8203 5' Table 60"L 48"D 29"H 8204 Powered

B) 8205 8' Table 96"L 48"D 29"H 8206 Powered

C) 8201 10' Table 120"L 48"D 29"H 8202 Powered



Freeman.com/store | 41 40 | Freeman.com/store

# **Executive Seating**





Cupertino Mid Back Chair A) 810170 (black vinyl, chrome) 27"L 30.5"D 40-43"H Adjustable. Genesis Chair

**B) 810175** (black fabric, black) 27.5"L 27.5"D 40-43.5"H Adjustable.







### **Communal and Powered Tables**

Choose from a variety of powered, solid or grommet hole table tops.





**Bar Tables** 

Colors not available in all table options. Please check options listed to the right.



# Café Tables



Please Note: Customer is responsible for providing labor and an electrical power source to the furniture. One 110V power source is required for each charging panel. Two charging units can be daisy chained together. 10A max per charging panel.

Denotes AC and USB charging outlets

POWERED DETAIL

**Ventura Powered Bar Tables** (silver frame)

72.25"L 26.25"D 42"H A) 820950 (black top) B) 820955 (white top)

Ventura Communal **Bar Tables** (silver frame) 72.25"L 26.25"D 42"H

Maple Top **B) 820954** (solid)

**820951** (grommets) White Top **C) 820953** (grommets)

820956 (solid) Black Top

**820952** (solid)

Ventura Powered Café Tables 72.25"L 26.25"D 30"H (silver frame)

A) 820964 (black top) **B) 820965** (white top)

**Ventura Communal** Café Tables (silver frame) 72.