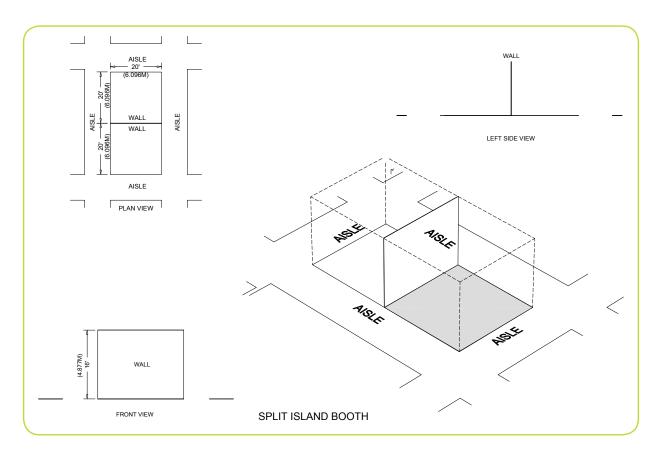

# **SPLIT ISLAND BOOTH**

A Split Island Booth is a Peninsula Booth which shares a common back wall with another Peninsula Booth.

# **Dimensions and Use of Space**

The entire Cubic Content of this booth may be used, up to the maximum allowable height, without any back wall Line-of-Sight restrictions. A typical maximum height range allowance is 16ft to 20ft (4.88m to 6.10m), including signage. The entire Cubic Content of the space may be used up to the maximum allowable height. Double-sided signs, logos and graphics shall be set back 10ft (3.05m) from adjacent booths.