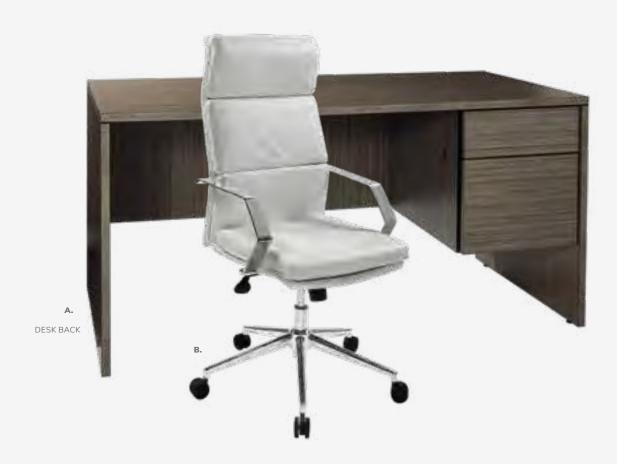

10A max per charging panel.

Denotes AC and USB charging outlets

POWERED DETAIL

**Ventura Powered Bar Tables** (silver frame)

72.25"L 26.25"D 42"H A) 820950 (black top) B) 820955 (white top)

Ventura Communal **Bar Tables** (silver frame) 72.25"L 26.25"D 42"H

Maple Top **B) 820954** (solid)

**820951** (grommets) White Top **C) 820953** (grommets)

820956 (solid) Black Top

**820952** (solid)

Ventura Powered Café Tables 72.25"L 26.25"D 30"H (silver frame)

A) 820964 (black top) **B) 820965** (white top)

**Ventura Communal** Café Tables (silver frame) 72.25"L 26.25"D 30"H Maple Top

**C) 820963** (solid) **820960** (grommets)

White Top **D) 820961** (grommets) **820966** (solid)

Black Top **E) 820962** (solid)

42 | Freeman.com/store Freeman.com/store | 43

# **Office Essentials**





### MADISON

A) 84075 Madison Executive Desk (gray acajou) 60"L 30"D 29"H

B) 810844 Pro Executive High Back Chair (white classic vinyl) 25"L 24"D 48"H Adjustable

# **Tech Powered Desk**





#### A) 84083 Tech Desk, Powered, w/ 3 Drawer File Cabinet (black metal, laminate)

### 60"L 30"D 30"H B) 84084 Tech Desk,

Powered (black metal, laminate) 60"L 30"D 30"H

16"L 20"D 28"H

#### C) 84080 3 Drawer File **Cabinet on Castors** (black metal, laminate)

# **Lighting & Shelving**



### **ACCENT** LAMPS

### Mason Lamps (brushed silver) A) 850708 Floor Lamp 18" RND 55"H

B) 850707 Table Lamp 16" RND 26"H

### SHELVING

C) 85020 Posh Shelving (chrome, acrylic) 36"L 18"D 72"H D) 84078 **Madison Bookcase** (gray acajou) 36"L 12"D 72"H

44 | Freeman.com/store Freeman.com/store | 45



### Mi