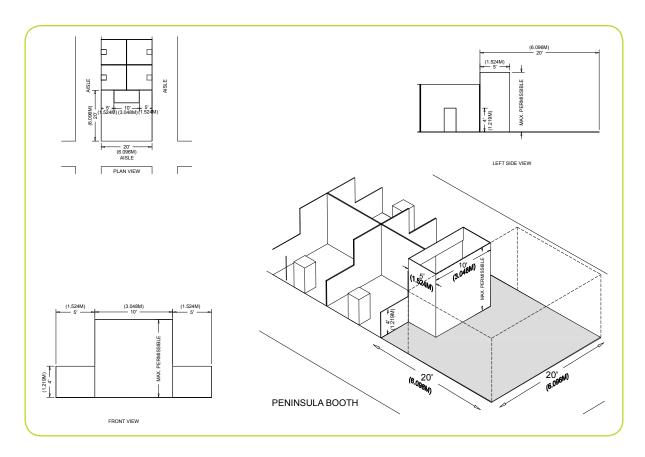

# **PENINSULA BOOTH**

A Peninsula Booth is exposed to aisles on three sides. There are two types of Peninsula Booths: (a) one which backs to Linear Booths, and (b) one which backs to another Peninsula Booth which is referred to as a "Split Island Booth."

# **Dimensions and Use of Space**

A Peninsula Booth is usually 20ft by 20ft (6.10m by 6.10m) or larger. When a Peninsula Booth backs up to two Linear Booths, the back wall is restricted to 4ft (1.22m) high within 5ft (1.52m) of each aisle, permitting adequate line of sight for the adjoining Linear Booths. A typical maximum height range allowance is 16ft to 20ft (4.88m to 6.10m), including signage for the center portion of the back wall. Double-sided signs, logos and graphics shall be set back 10ft (3.05m) from adjacent booths.