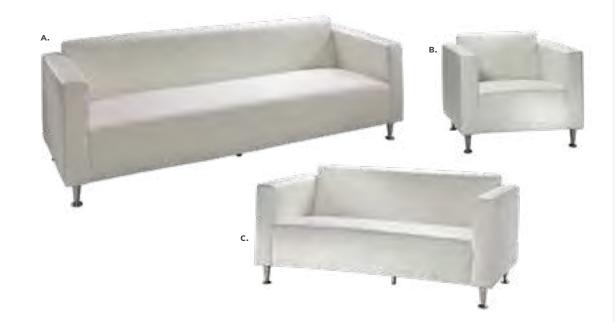

One 110V power source is required for each charging panel. Two charging units can be daisy chained together. 10A max per charging panel.

### **Powered Poducts**







820710 Wireless Charging Table, Powered

(white, AC plug-in) 20"L 20"D 18"H Mobile devices must have Qi wireless charging capability.



Charging
Hub





**Please Note:** Customer is responsible for providing labor and an electrical power source to the furniture. One 110V power source is required for each charging panel. Two charging units can be daisy chained together. 10A max per charging panel.

### **Soft Seating**

### **Create Engaging Booth Environments**





### VALENCIA

A) 810180 Chair (spice orange velvet) 28"L 30.5"D 31"H B) 83045 Sofa (coffee brown velvet) 63"L 30.5"D 31"H

### **Soft Seating Collections**



### BAJA

**A) 83019 Sofa** (white vinyl) 86"L 28"D 30"H

**B) 81050 Chair** (white vinyl) 36"L 30.5"D 28"H

**C) 83020 Loveseat** (white vinyl) 61"L 30.5"D 28"H



### **STERLING**

**A) 8309 Sofa** (gray fabric) 82"L 33.5"D 32"H

**B) 81037 Chair** (gray fabric) 33"L 33.5"D 32"H



### **KEY LARGO**

**A) 830951 Sofa** (black fabric) 79"L 35"D 34"H

**B) 810950 Chair** (black fabric) 35"L 35"D 34"H

**C) 830950 Loveseat** (black fabric) 57"L 35"D 34"H

### **Soft Seating**



### **Create Engaging Booth Environments**



Palm Beach Sofa & Swanson Chairs 10'x10' Booth



PALM BEACH 83040 Sofa (white vinyl, brushed metal) 69"L 29"D 33"H

### **Soft Seating Collections**





### A) 81019 Chair (blue fabric) 36"L 34.5"D 30"H B) 83015 Sofa (blue fabric) 73"L 34.5"D 30"H





### FAIRFAX A)