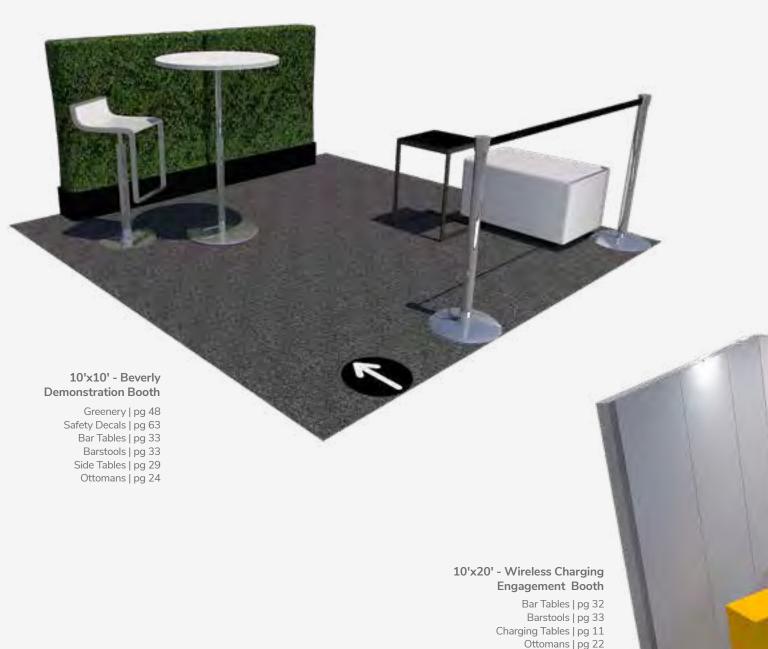

Order Booth Carpet and Furniture: All exhibitors <u>MUST</u> carpet their entire booth area. **January 19, 2022** Any booth not carpeted and fully installed by 5:00pm on Wednesday, February 16 will (For discounted rate) be done so at the exhibiting company's expense. If you require tables, chairs, etc., these

items should be rented through Freeman. Order forms can be found under the Booth Carpeting and Furnishings Rental section. Look for details on a special booth package for furnishing your 10 x 10 exhibit.