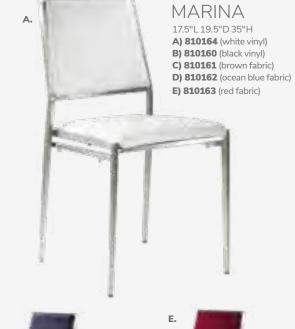

1"H

C) 81024 Atherton Chair (distressed brown leather, blackened steel) 27"L 31"D 30"H

D) 810947 Pro Executive Guest Chair (black vinyl) 24"L 26"D 36"H

E) 81032 Pasadena Chair (white molded plastic w/ chrome tower base) 27"L 25"D 26"H

F) 81037 Sterling Chair (gray fabric) 33"L 33.5"D 32"H

### **Group Seating**

### Lounges

Carefully designed lounges deliver a safe and effective setting for casual and relaxed connections. The strategic placement of other furniture pieces—like coffee tables, room dividers, and large plants—helps to maintain order and preserve social distancing protocols while delivering comfortable and safe networking.



### LAGUNA c) 810861 Chair (maple, chrome) 18"L 19"D 34"H

D) 8201223 Round Café Table (white laminate top, chrome hydraulic base) 30" RND 29"H











### **Styles & Shapes**











Razor Armless Chair (white) 15.38"L 15.5"D 30.5"H

A) 810846 Christopher Chair

B) 810841

(gunmetal)

C) 81093 Lucent Chair (frosted, acrylic)

D) 71089

20"L 18"D 31"H

(white vinyl, chrome) 17"L 19"D 35"H

Rustique Chair w/arms

19.5"L 19.75"D 32.5"H

**Diamond Side Chair** 

**G) 81083 Blade Chair**(sky blue)
20.5"L 19"D 30.5"H

H) 81082 Blade Chair (red) 20.5"L 19"D 30.5"H



### Mix & Match

**Create the ultimate seating configuration.** Choose from a variety of shapes and sizes to design the perfect look.

**I) 210108 LIMERICK® Chair** BY HERMAN MILLER™ (gray) 18"W X 17.75"L X 33"H



### **Ottomans**

### Vibe Cube

18"L 18"D 18"H

A) 81535 (citrus green vinyl)

B) 81537 (spice orange vinyl)

C) 81538 (desert rose vinyl)

**D) 81536** (taupe