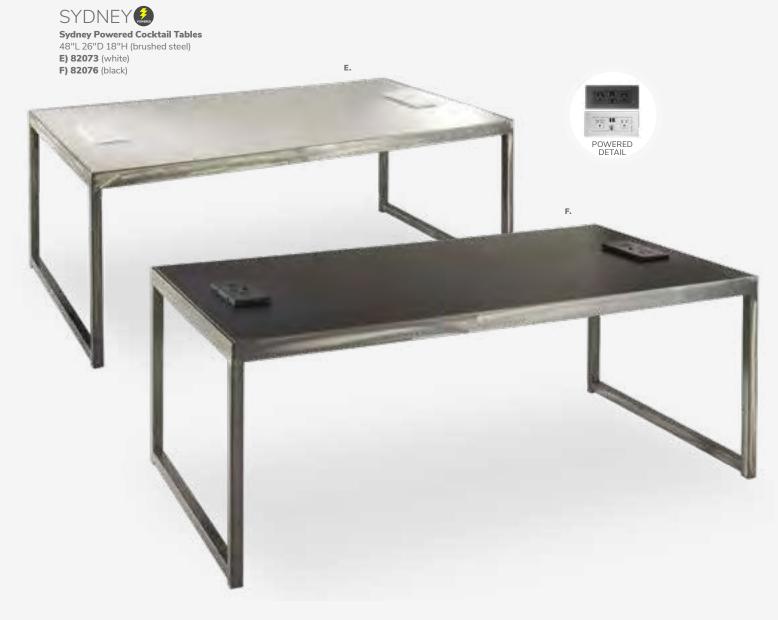

s.







### **Powered Tables**





Ventura Powered Bar Tables

72.25"L 26.25"D 42"H (silver frame)

A) 820950 (black top)
B) 820955 (white top)







Ventura Powered Café Tables 72.25"L 26.25"D 30"H (silver frame)

C) 820964 (black top)
D) 820965 (white top)





**Please Note:** Customer is responsible for providing labor and an electrical power source to the furniture. One 110V power source is required for each charging panel. Two charging units can be daisy chained together. 10A max per charging panel.

### Take Charge.



### **Powered Tables**

Empower attendees at your next show with functional charging furniture and make searching for wall outlets history. From soft seating and tables to pedestals and lamps, our complete charging collection lets you Power Up the Possibilities.



**Please Note:** Customer is responsible for providing labor and an electrical power source to the furniture. One 110V power source is required for each charging panel. Two charging units can be daisy chained together. 10A max per charging panel.

### **Powered Pedestals**



### **Powered Tech Desk**



### Powered Locking Pedestal

Denotes AC and USB charging outlets

**A) 85061** 24"L 24"D 36"H **B) 85063** 24"L 24"D 42"H

**C) 85060** 24"L 24"D 36"H **D) 85062** 24"L 24"D 42"H

(The flip top electrical units rotate 180 degrees, allowing devices to be charged from inside the locked cabinet or on the surface.)

#### A) 84083 Tech Desk, Powered w/ 3 Drawer File Cabinet

(black metal, laminate) 60"L 30"D 30"H

#### B) 84084 Tech Desk, Powered (black metal, laminate)

60"L 30"D 30"H **C)