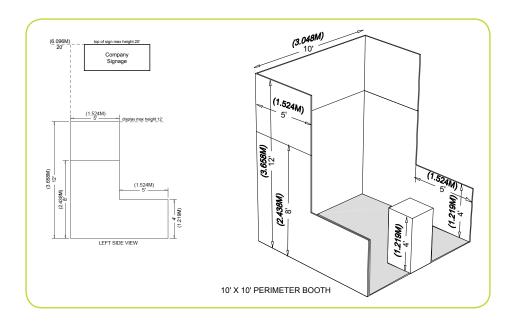

# **PERIMETER BOOTH**

A Perimeter Booth is a Linear Booth that backs to an outside wall of the exhibit facility rather than to another exhibit.

# **Dimensions and Use of Space**

All guidelines for Linear Booths apply to Perimeter Booths except that the typical maximum back wall height for Perimeter Booths is 12ft (3.66m).

# **HANGING SIGNS & GRAPHICS**

Most exhibition and event rules allow for Hanging Signs and Graphics in all standard Peninsula and Island Booths, usually to a maximum height range of 16ft to 20ft (4.88m to 6.10m) from the top of the sign, or as determined by the Organizer. End-cap Booths do not qualify for Hanging Signs and Graphics. The distance is measured from the floor to the top of the sign. Whether suspended from above, or supported from below, they should comply with all ordinary use-of-space requirements. For example, the highest point of any sign should not exceed the maximum allowable height for the booth type. (An exception to this rule is made for Perimeter Booths, which can have a 12ft [3.66m] backwall but max sign height can be 20ft. [6.10m]. See page 2 Perimeter Booth for diagram.)