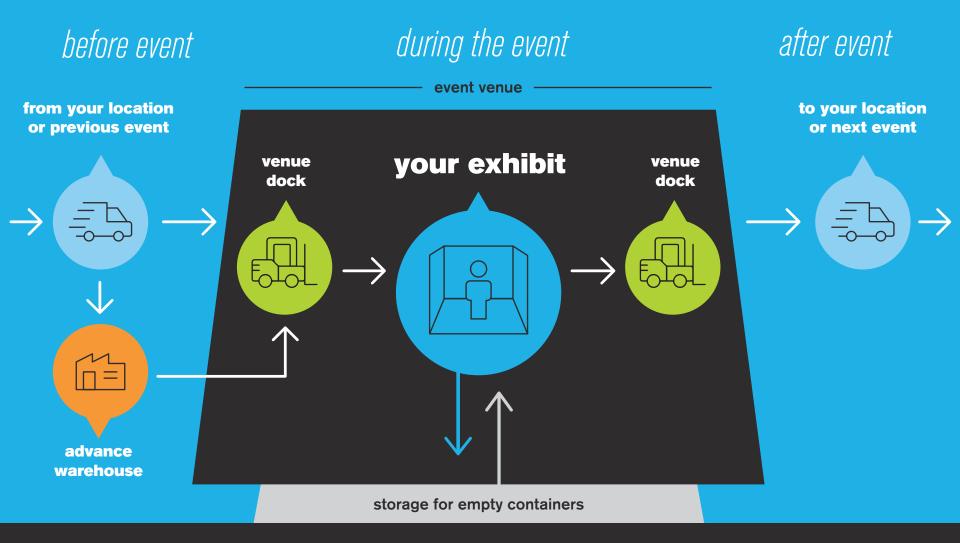

January 19, 2022-

Ship Your Exhibit/Booth Materials: To ensure that your exhibit and materials will be in your booth during show move-in shipments should be sent in advance to the Freeman warehouse. Materials arriving after February 9, 2022 will be received at the warehouse with an additional after deadline charge. Please use the warehouse mailing address provided in the Shipping & Transportation section. Then use Freeman's Material Handling service to place your materials in your booth beginning Wednesday, February 16, 2022.

**Show Site Shipping** – Last minute shipments should not arrive to the convention center prior to 7:00am on Wednesday, February 16, 2022. Any shipments arriving before this date may be refused by the facility. Any charges incurred for early freight accepted by the facility are the responsibility of the Exhibitor. See

February 16, 2022

**Shipping & Transportation** section for details and use the show site mailing address.