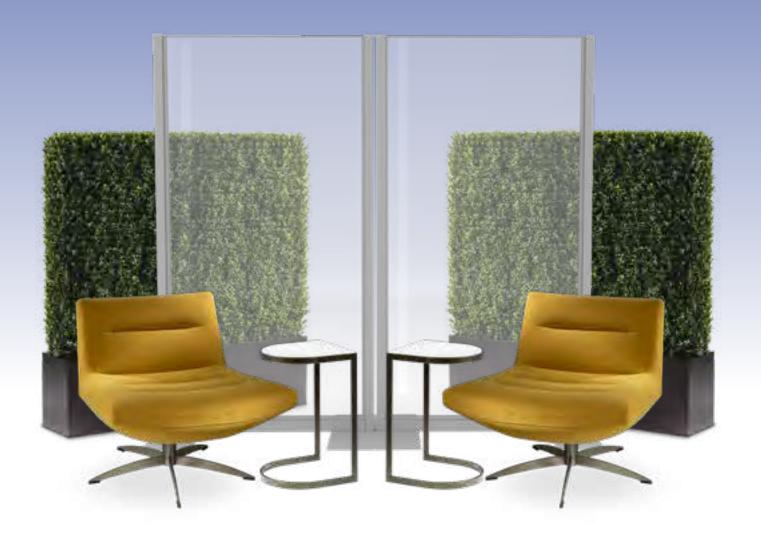

Order Booth Carpet and Furniture: All exhibitors <u>MUST</u> carpet their entire booth area. **January 19, 2022** Any booth not carpeted and fully installed by 5:00pm on Wednesday, February 16 will (For discounted rate) be done so at the exhibiting company's expense. If you require tables, chairs, etc., these

items should be rented through Freeman. Order forms can be found under the Booth Carpeting and Furnishings Rental section. Look for details on a special booth package for furnishing your 10 x 10 exhibit.