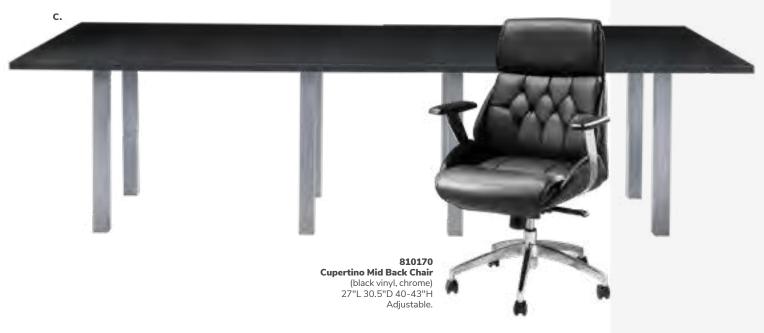

Order Booth Carpet and Furniture: All exhibitors <u>MUST</u> carpet their entire booth area. **January 19, 2022** Any booth not carpeted and fully installed by 5:00pm on Wednesday, February 16 will (For discounted rate) be done so at the exhibiting company's expense. If you require tables, chairs, etc., these

items should be rented through Freeman. Order forms can be found under the Booth Carpeting and Furnishings Rental section. Look for details on a special booth package for furnishing your 10 x 10 exhibit.