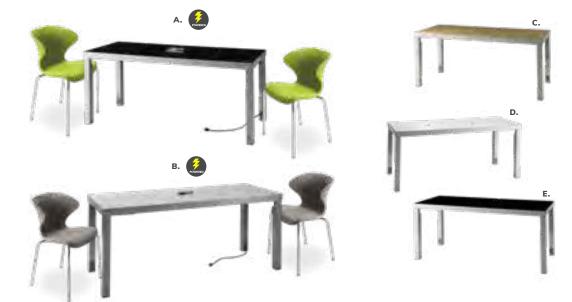

te, white) 48"L 24"D 30"H

# **Conference Tables**

# Madison



# **Black Rectangular Conference Table**



Black Rectangular **Conference Table** (black top, silver)

A) 8203 5' Table 60"L 48"D 29"H 8204 Powered

B) 8205 8' Table 96"L 48"D 29"H 8206 Powered

C) 8201 10' Table 120"L 48"D 29"H 8202 Powered



Freeman.com/store | 41 40 | Freeman.com/store

# **Executive Seating**





Cupertino Mid Back Chair A) 810170 (black vinyl, chrome) 27"L 30.5"D 40-43"H Adjustable. Genesis Chair

**B) 810175** (black fabric, black) 27.5"L 27.5"D 40-43.5"H Adjustable.







### **Communal and Powered Tables**

Choose from a variety of powered, solid or grommet hole table tops.





**Bar Tables** 

Colors not available in all table options. Please check options listed to the right.



# Café Tables



Please Note: Customer is responsible for providing labor and an electrical power source to the furniture. One 110V power source is required for each charging panel. Two charging units can be daisy chained together. 10A max per charging panel.

Denotes AC and USB charging outlets

POWERED DETAIL

**Ventura Powered Bar Tables** (silver frame)

72.25"L 26.25"D 42"H A) 820950 (black top) B) 820955 (white top)

Ventura Communal **Bar Tables** (silver frame) 72.25"L 26.25"D 42"H

Maple Top **B) 820954** (solid)

**820951** (grommets) White Top **C) 820953** (grommets)

820956 (solid) Black Top

**820952** (solid)

Ventura Powered Café Tables 72.25"L 26.25"D 30"H (silver frame)

A) 820964 (black top) **B) 820965** (white top)

**Ventura Communal** Café Tables (silver frame) 72.25"L 26.25"D 30"H