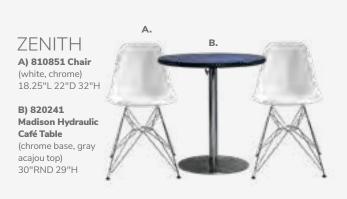

leather, bronze) 27"L 25"D 31"H



810949 Fairfax Chair (white vinyl, brushed metal) 27"L 26"D 30"H



B) 81035 Century Chair (gray velvet) 30"L 30"D 31"H

C) 81024 Atherton Chair (distressed brown leather, blackened steel) 27"L 31"D 30"H

D) 810947 Pro Executive Guest Chair (black vinyl) 24"L 26"D 36"H

E) 81032 Pasadena Chair (white molded plastic w/ chrome tower base) 27"L 25"D 26"H

F) 81037 Sterling Chair (gray fabric) 33"L 33.5"D 32"H

### **Group Seating**

### Lounges

Carefully designed lounges deliver a safe and effective setting for casual and relaxed connections. The strategic placement of other furniture pieces—like coffee tables, room dividers, and large plants—helps to maintain order and preserve social distancing protocols while delivering comfortable and safe networking.



### LAGUNA c) 810861 Chair (maple, chrome) 18"L 19"D 34"H

D) 8201223 Round Café Table (white laminate top, chrome hydraulic base) 30" RND 29"H











### **Styles & Shapes**











Razor Armless Chair (white) 15.38"L 15.5"D 30.5"H

A) 810846 Christopher Chair

B) 810841

(gunmetal)

C) 81093 Lucent Chair (frosted, acrylic)

D) 71089

20"L 18"D 31"H

(white vinyl, chrome) 17"L 19"D 35"H

Rustique Chair w/arms

19.5"L 19.75"D 32.5"H

**Diamond Side Chair** 

**G) 81083 Blade Chair**(sky blue)
20.5"L 19"D 30.5"H

H) 81082 Blade Chair (red) 20.5"L 19"D 30.5"H



### Mix & Match

**Create the ultimate seating configuration.** Choose from a variety of shapes and sizes to design the perfect look.

**I) 210108 LIMERICK® Chair** BY HERMAN MILLER™ (gray) 18"W X 17.75"L X 33"H



### **Ott