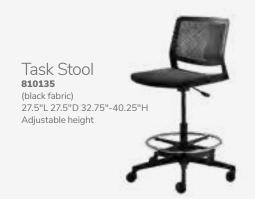

bles** 60"L 36"D 29"H

E) 82041 (glass, black)
F) 82051 (glass, chrome)

# **Geo Rounded Square Tables**42"L 42"D 29"H

**G) 82044** (glass, chrome) **H) 82043** (glass, black)

# **Work Space**



I) 820706 Work Table (white laminate, white) 48"L 24"D 30"H

# **Conference Tables**

# Madison



# **Black Rectangular Conference Table**



Black Rectangular **Conference Table** (black top, silver)

A) 8203 5' Table 60"L 48"D 29"H 8204 Powered

B) 8205 8' Table 96"L 48"D 29"H 8206 Powered

C) 8201 10' Table 120"L 48"D 29"H 8202 Powered



Freeman.com/store | 41 40 | Freeman.com/store

# **Executive Seating**





Cupertino Mid Back Chair A) 810170 (black vinyl, chrome) 27"L 30.5"D 40-43"H Adjustable. Genesis Chair

**B) 810175** (black fabric, black) 27.5"L 27.5"D 40-43.5"H Adjustable.







### **Communal and Powered Tables**

Choose from a variety of powered, solid or grommet hole table tops.





**Bar Tables** 

Colors not available in all table options. Please check options listed to the right.



# Café Tables



Please Note: Customer is responsible for providing labor and an electrical power source to the furniture. One 110V power source is required for each charging panel. Two charging units can be daisy chained together. 10A max per charging panel.

Denotes AC and USB charging outlets

POWERED DETAIL

**Ventura Powered Bar Tables** (silver frame)

72.25"L 26.25"D 42"H A) 820950 (black top) B) 820955 (white top)

Ventura Communal **Bar Tables** (silver frame) 72.25"L 26.25"D 42"H

Maple Top **B) 820954** (solid)

**820951** (grommets) White Top **C) 820953** (grommet