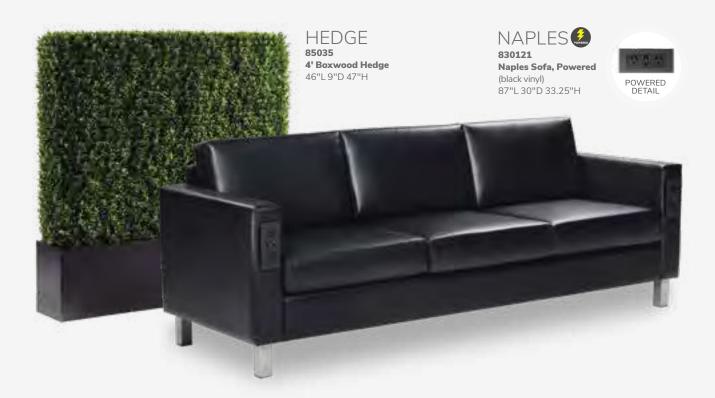

oducts and make it easy to catch the eye of attendees.

**Shown here with Zoey Barstools** 



to display presentations, while hosting attendees in a comfortable and inviting environment.

Shown here with Banana Barstools





#### The Gather 10'x10' booth package

turns your booth into a comfortable oasis from the bustle of the show floor. Ideal for comfortable one-on-one time with prospects.

Shown here with Baja Chairs and **Sydney Power Cocktail Table** 

4 | Freeman.com/store Freeman.com/store | 5

### Power Up In Style.



### **Powered Seating**

Empower attendees at your next show with functional charging furniture and make searching for wall outlets history. From soft seating and tables to pedestals and lamps, our complete charging collection lets you Power Up the Possibilities.







### **Powered Tables**





Ventura Powered Bar Tables

72.25"L 26.25"D 42"H (silver frame)

A) 820950 (black top)
B) 820955 (white top)







Ventura Powered Café Tables 72.25"L 26.25"D 30"H (silver frame)

C) 820964 (black top)
D) 820965 (white top)





**Please Note:** Customer is responsible for providing labor and an electrical power source to the furniture. One 110V power source is required for each charging panel. Two charging units can be daisy chained together. 10A max per charging panel.

### Take Charge.



### **Powered Tables**

Empower attendees at your next show with functional charging furniture and make searching for wall outlets history. From soft seating and tables to pedestals and lamps, our complete charging collection lets you Power Up the Possibilities.



**