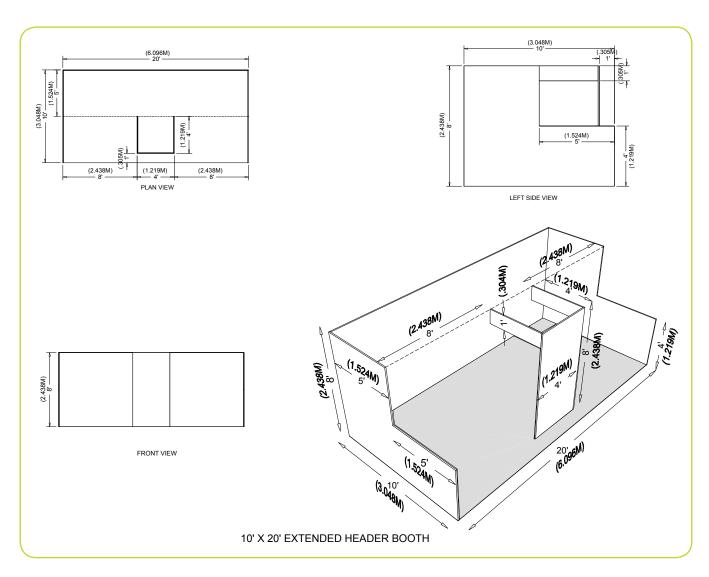

# **EXTENDED HEADER BOOTH 20FT (6.10M) OR LONGER**

An Extended Header Booth is a Linear Booth 20ft (6.10m) or longer with a center extended header.

# **Dimensions and Use of Space**

All guidelines for Linear Booths apply to Extended Header Booths, except that the center extended header has a maximum height of 8ft (2.44m), a maximum width of 20 percent of the length of the booth, and a maximum depth of 9ft (2.7m) from the back wall.