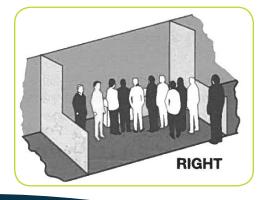

# **Use of Space**

Regardless of the number of Linear Booths utilized, e.g. 10ft by 20ft (3.05m by 6.10m), 10ft by 30ft (3.05m by 9.14m), 10ft by 40ft (3.05m by 12.19m), etc., display materials should be arranged in such a manner so as not to obstruct sight lines of neighboring exhibitors. The maximum height of 8ft (2.44m) is allowed only in the rear half of the booth space, with a 4ft (1.22m) height restriction imposed on all materials in the remaining space forward to the aisle. Note: When three or more Linear Booths are used in combination as a single exhibit space, the 4ft (1.22m) height limitation is applied only to that portion of exhibit space which is within 10ft (3.05m) of an adjoining booth.