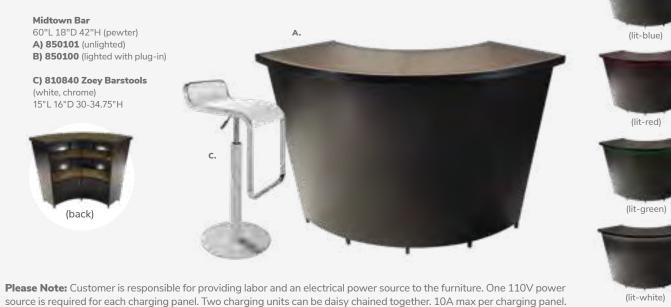

### **ACCENT** LAMPS

### Mason Lamps (brushed silver) A) 850708 Floor Lamp 18" RND 55"H

B) 850707 Table Lamp 16" RND 26"H

### SHELVING

C) 85020 Posh Shelving (chrome, acrylic) 36"L 18"D 72"H D) 84078 **Madison Bookcase** (gray acajou) 36"L 12"D 72"H

44 | Freeman.com/store Freeman.com/store | 45



### Midtown Powered Counter

Metallic pewter gray curved counter with taupe-colored glass top features two AC outlets, three USB charging outlets, locking storage cabinet and two shelves.







### Midtown Bar

Metallic pewter gray curved bar with taupe-colored glass top features locking cabinet for storage and two shelves.

### Midtown Bar

60"L 18"D 42"H (pewter) **A) 850101** (unlighted) B) 850100 (lighted with plug-in)

C) 810840 Zoey Barstools (white, chrome) 15"L 16"D 30-34.75"H





# **Product Display Counter**



A) 72056 **Display Counter** (black) 24"W X 49"L X 42"H

B) 210109 LIMERICK® Stool BY HERMAN MILLER ™ 18" X 17.75"L X 44"H

Please Note: Customer is responsible for providing labor and an electrical power source to the furniture. One 110V power source is required for each charging panel. Two charging units can be daisy chained together. 10A max per charging panel.

46 | freeman.com/store freeman.com/store | 47

# **Greenery and Dividers**

Metallic pewter gray curved counter with taupe-colored glass top features two AC outlets, three USB charging outlets, locking storage cabinet and two shelves.

### HEDGE

**A) 85030 7' Boxwood Hedge**36.5"L 12"D 84"H

B) 85035 4' Boxwood Hedge

46"L9"D 47"H





# **Miramar Dividers**



Miramar Dividers (molded plastic