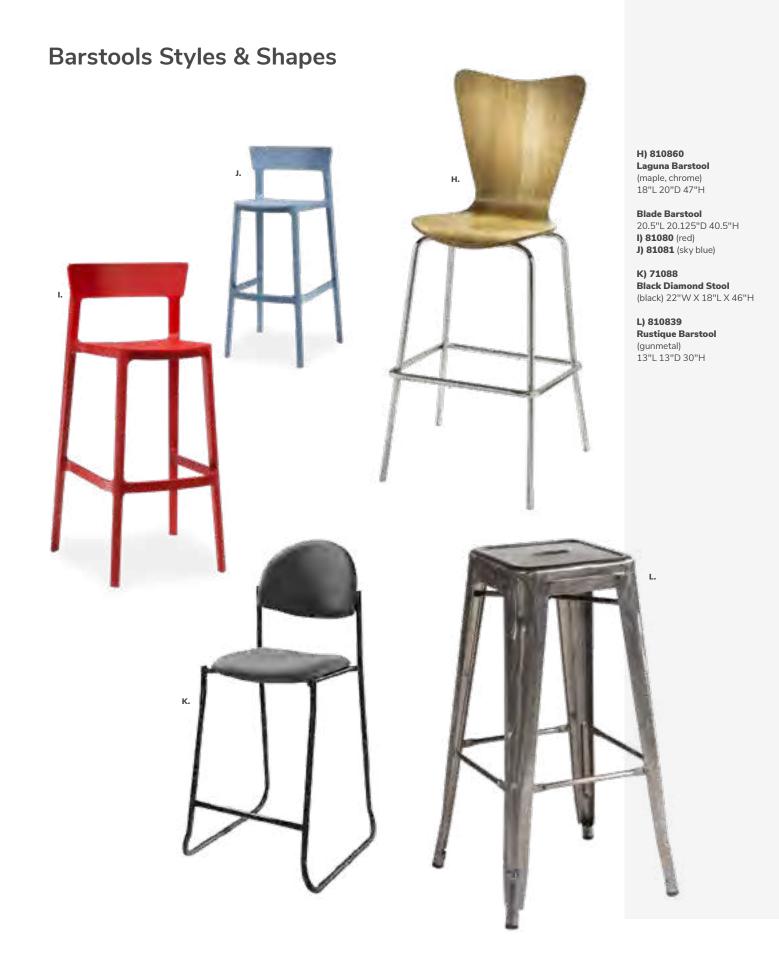

RND 23-33.5"H

**A) 810870** (white vinyl)

**B) 810873** (red vinyl)

**C) 810871** (black vinyl) **D) 810872** (gray vinyl)







### **Marina Barstools**





#### Marina Barstools 21"L17.5"D41.5"H

A) 81026 (ocean blue fabric) B) 81028 (brown fabric) C) 81029 (red fabric) D) 81030 (white vinyl) E) 81027 (black vinyl)

All frames brushed metal.

### **Barstools**

### Mix & Match

A) 810840 Zoey Barstools

(white, chrome) 15"L 16"D 30-34.75"H

Banana Barstools 21"L 22"D 41.75"H B) 810104 (black, chrome) C) 810103 (white, chrome)

**D) 810848 Christopher Barstool**(white vinyl, chrome)
19"L 15"D 41"H

E) 810202 Shark Barstool (white, chrome) 22"L 19"D 34-44"H

F) 810850 Zenith Barstool (white, chrome) 19"L 20"D 44"H

G) 81092 Lucent Barstool (frosted, acrylic) 22"L 22.5"D 45.5"H









# **Conference Tables**

### **42" Round Coference Table**

42"RND 29"H

**A) 820708** (white laminate) **B) 820260** (Madison/gray acajou)





# **Geo Tables**



# **Geo Rectangular Tables** 60"L 36"D 29"H

E) 82041 (glass, black)
F) 82051 (glass, chrome)

# **Geo Rounded Square Tables**42"L 42"D 29"H

**G) 82044** (glass, chrome) **H) 82043** (glass, black)

# **Work Space**



I) 820706 Work Table (white laminate, white) 48"L 24"D 30"H

# **Conference Tables**

# Madison



# **Black Rectangular Conference Table**



Black Rectangular **Conference Table** (black top, silver)

A) 8203 5' Table 60"L 48"D 29"H 8204 Powered

B) 8205 8' Table 96"L 48"D 29"H 8206 Powered

C) 8201 10' Table 120"L 48"D 29"H 8202 Powered



Freeman.com/store | 41 40 | Freeman.com/store

# **Executive Seating