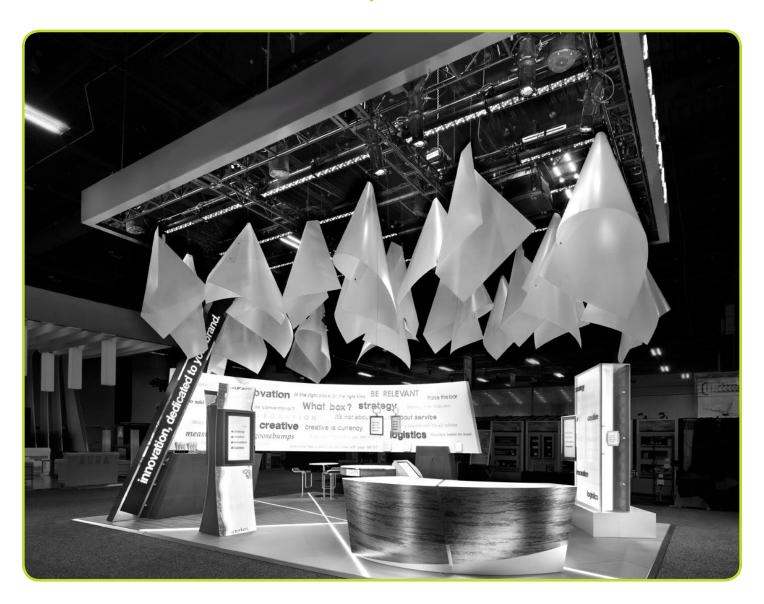

# **HANGING SIGNS & GRAPHICS**

Most exhibition and event rules allow for Hanging Signs and Graphics in all standard Peninsula and Island Booths, usually to a maximum height range of 16ft to 20ft (4.88m to 6.10m) from the top of the sign, or as determined by the Organizer. End-cap Booths do not qualify for Hanging Signs and Graphics. The distance is measured from the floor to the top of the sign. Whether suspended from above, or supported from below, they should comply with all ordinary use-of-space requirements. For example, the highest point of any sign should not exceed the maximum allowable height for the booth type. (An exception to this rule is made for Perimeter Booths, which can have a 12ft [3.66m] backwall but max sign height can be 20ft. [6.10m]. See page 2 Perimeter Booth for diagram.)

Hanging Signs and Graphics should be set back 10ft (3.05m) from adjacent booths and be directly over contracted space only.

Approval for the use of Hanging Signs and Graphics, at any height, should be received from the Organizer at least 60 days prior to installation. Variances may be issued at the Organizer's discretion. Drawings should be available for inspection.

# **TOWERS AND MULTI-STORY EXHIBITS**

A Tower is a free-standing exhibit component separate from the main exhibit fixture. The height restriction is the same as that which applies to the appropriate exhibit space configuration being used. Fire and safety regulations in many facilities strictly govern the use of Towers. A building permit or safety lines may be required.